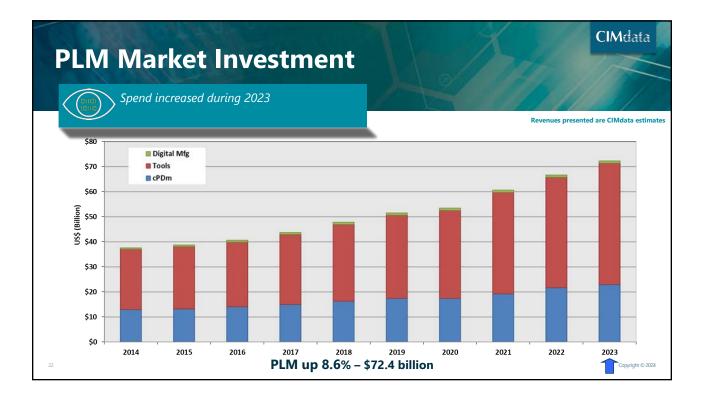

#### **2023 Market Results**

| Results by segment (US\$ Millions)      |               |            |  |
|-----------------------------------------|---------------|------------|--|
|                                         |               |            |  |
| Segment                                 | 2023 Revenues | YoY Growth |  |
| cPDm Comprehensive Technology Providers | \$9,839.8     | 6.0%       |  |
| cPDm-Focused Applications               | \$3,252.3     | 4.9%       |  |
| Digital Manufacturing                   | \$969.8       | 6.2%       |  |
| SI/Reseller/VAR                         | \$9,928.5     | 7.2%       |  |
| Tools                                   |               |            |  |
| MCAD-Multi-Discipline                   | \$4,151.3     | 1.7%       |  |
| MCAD-Design-Focused                     | \$4,521.5     | 5.0%       |  |
| Non-Bundled CAM                         | \$1,782.6     | 5.0%       |  |
| Simulation & Analysis                   | \$10,059.1    | 9.0%       |  |
| Other Tools (e.g., ALM)                 | \$1,778.6     | 7.2%       |  |
| EDA                                     | \$16,825.4    | 12.4%      |  |
| AEC                                     | \$9,246.5     | 13.6%      |  |
| Total                                   | \$72,355.5    | 8.56%      |  |