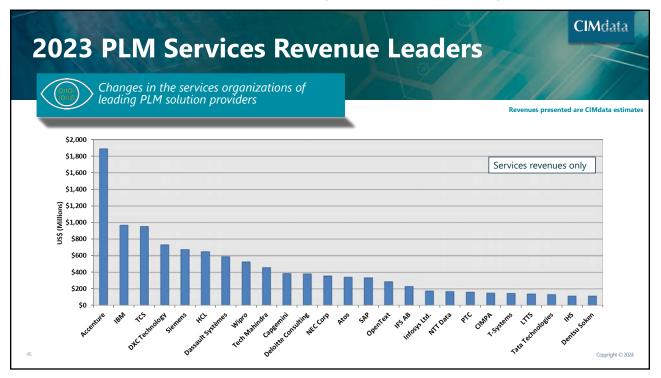

#### **2023 Market Results**

| Results by segment (US\$ Millions)      |               |            |  |
|-----------------------------------------|---------------|------------|--|
|                                         |               |            |  |
| Segment                                 | 2023 Revenues | YoY Growth |  |
| cPDm Comprehensive Technology Providers | \$9,839.8     | 6.0%       |  |
| cPDm-Focused Applications               | \$3,252.3     | 4.9%       |  |
| Digital Manufacturing                   | \$969.8       | 6.2%       |  |
| SI/Reseller/VAR                         | \$9,928.5     | 7.2%       |  |
| Tools                                   |               |            |  |
| MCAD-Multi-Discipline                   | \$4,151.3     | 1.7%       |  |
| MCAD-Design-Focused                     | \$4,521.5     | 5.0%       |  |
| Non-Bundled CAM                         | \$1,782.6     | 5.0%       |  |
| Simulation & Analysis                   | \$10,059.1    | 9.0%       |  |
| Other Tools (e.g., ALM)                 | \$1,778.6     | 7.2%       |  |
| EDA                                     | \$16,825.4    | 12.4%      |  |
| AEC                                     | \$9,246.5     | 13.6%      |  |
| Total                                   | \$72,355.5    | 8.56%      |  |

#### **Market Forecasts**

2024 (US\$ Millions) and 5-year compound annual growth rate (CAGR)

| Segment                                 | 2024 Estimate | YoY Growth | 5 Year CAGR |
|-----------------------------------------|---------------|------------|-------------|
| cPDm Comprehensive Technology Providers | \$10,374.14   | 5.4%       | 5.4%        |
| cPDm-Focused Applications               | \$3,479.94    | 7.0%       | 9.5%        |
| Digital Manufacturing                   | \$1,027.96    | 6.0%       | 7.1%        |
| SI/Reseller/VAR                         | \$10,703.97   | 7.8%       | 7.8%        |
| Tools                                   |               |            |             |
| MCAD-Multi Discipline                   | \$4,336.70    | 4.5%       | 3.5%        |
| MCAD-Design Focused                     | \$4,758.91    | 5.2%       | 5.3%        |
| Non-Bundled CAM                         | \$1,871.73    | 5.0%       | 5.0%        |
| Simulation & Analysis                   | \$11,011.03   | 9.5%       | 9.9%        |
| Other Tools (e.g., ALM)                 | \$1,920.92    | 8.0%       | 9.2%        |
| EDA                                     | \$18,813.10   | 11.8%      | 12.1%       |
| AEC                                     | \$10,313.54   | 11.5%      | 12.1%       |
| Total                                   | \$78,611.94   | 8.6%       | 9.1%        |