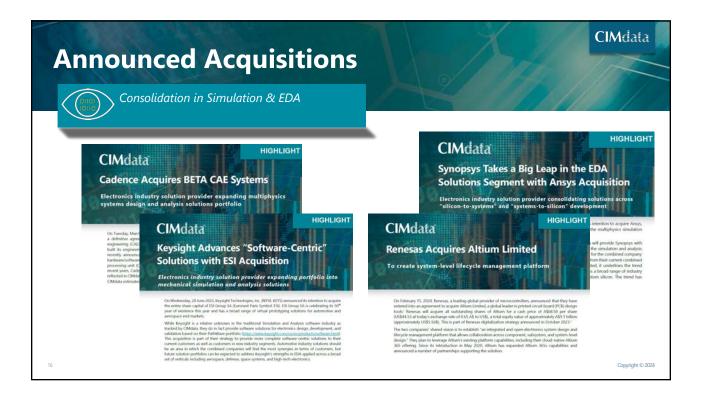

2024 Market & Industry Forum—11 April 2024

| Acquisitions in 2023 – EDA |                       |                                                                                                            |                 |  |
|----------------------------|-----------------------|------------------------------------------------------------------------------------------------------------|-----------------|--|
| Acquirer                   | Acquired              | Comment                                                                                                    |                 |  |
| Cadence Design<br>Systems  | Rambus, Inc.          | SerDes and memory interface PHY IP business                                                                |                 |  |
|                            | Intrinsix Corporation | A wholly owned subsidiary of CEVA, provider of design engineering solutions focused on the US A&D industry |                 |  |
| Siemens                    | Insight EDA           | Circuit reliability solutions                                                                              |                 |  |
| Synopsys                   | PikeTec               | Verification and testing tools for automotive software                                                     |                 |  |
|                            |                       |                                                                                                            |                 |  |
|                            |                       |                                                                                                            | Copyright © 202 |  |