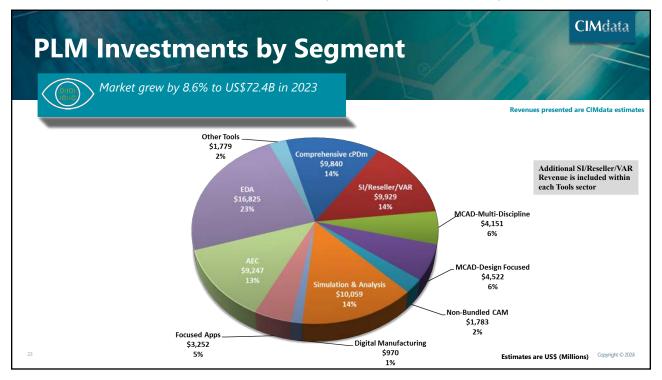

#### **2023 Market Results**

| Results by segment (US\$ Millions)      |               |            |  |
|-----------------------------------------|---------------|------------|--|
|                                         |               |            |  |
| Segment                                 | 2023 Revenues | YoY Growth |  |
| cPDm Comprehensive Technology Providers | \$9,839.8     | 6.0%       |  |
| cPDm-Focused Applications               | \$3,252.3     | 4.9%       |  |
| Digital Manufacturing                   | \$969.8       | 6.2%       |  |
| SI/Reseller/VAR                         | \$9,928.5     | 7.2%       |  |
| Tools                                   |               |            |  |
| MCAD-Multi-Discipline                   | \$4,151.3     | 1.7%       |  |
| MCAD-Design-Focused                     | \$4,521.5     | 5.0%       |  |
| Non-Bundled CAM                         | \$1,782.6     | 5.0%       |  |
| Simulation & Analysis                   | \$10,059.1    | 9.0%       |  |
| Other Tools (e.g., ALM)                 | \$1,778.6     | 7.2%       |  |
| EDA                                     | \$16,825.4    | 12.4%      |  |
| AEC                                     | \$9,246.5     | 13.6%      |  |
| Total                                   | \$72,355.5    | 8.56%      |  |