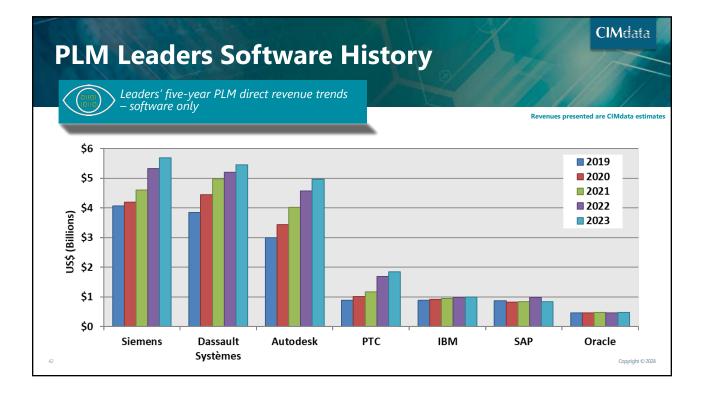

#### **2023 Market Results**

| Results by segment (US\$ Millions)      |               |            |  |
|-----------------------------------------|---------------|------------|--|
|                                         |               |            |  |
| Segment                                 | 2023 Revenues | YoY Growth |  |
| cPDm Comprehensive Technology Providers | \$9,839.8     | 6.0%       |  |
| cPDm-Focused Applications               | \$3,252.3     | 4.9%       |  |
| Digital Manufacturing                   | \$969.8       | 6.2%       |  |
| SI/Reseller/VAR                         | \$9,928.5     | 7.2%       |  |
| Tools                                   |               |            |  |
| MCAD-Multi-Discipline                   | \$4,151.3     | 1.7%       |  |
| MCAD-Design-Focused                     | \$4,521.5     | 5.0%       |  |
| Non-Bundled CAM                         | \$1,782.6     | 5.0%       |  |
| Simulation & Analysis                   | \$10,059.1    | 9.0%       |  |
| Other Tools (e.g., ALM)                 | \$1,778.6     | 7.2%       |  |
| EDA                                     | \$16,825.4    | 12.4%      |  |
| AEC                                     | \$9,246.5     | 13.6%      |  |
| Total                                   | \$72,355.5    | 8.56%      |  |

#### **Market Forecasts**

2024 (US\$ Millions) and 5-year compound annual growth rate (CAGR)

| Segment                                 | 2024 Estimate | YoY Growth | 5 Year CAGR |
|-----------------------------------------|---------------|------------|-------------|
| cPDm Comprehensive Technology Providers | \$10,374.14   | 5.4%       | 5.4%        |
| cPDm-Focused Applications               | \$3,479.94    | 7.0%       | 9.5%        |
| Digital Manufacturing                   | \$1,027.96    | 6.0%       | 7.1%        |
| SI/Reseller/VAR                         | \$10,703.97   | 7.8%       | 7.8%        |
| Tools                                   |               |            |             |
| MCAD-Multi Discipline                   | \$4,336.70    | 4.5%       | 3.5%        |
| MCAD-Design Focused                     | \$4,758.91    | 5.2%       | 5.3%        |
| Non-Bundled CAM                         | \$1,871.73    | 5.0%       | 5.0%        |
| Simulation & Analysis                   | \$11,011.03   | 9.5%       | 9.9%        |
| Other Tools (e.g., ALM)                 | \$1,920.92    | 8.0%       | 9.2%        |
| EDA                                     | \$18,813.10   | 11.8%      | 12.1%       |
| AEC                                     | \$10,313.54   | 11.5%      | 12.1%       |
| Total                                   | \$78,611.94   | 8.6%       | 9.1%        |