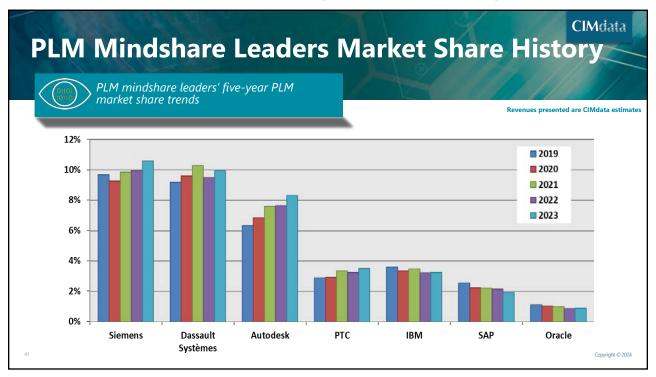

>

2024 Market & Industry Forum—11 April 2024







| Agenda                                                                     | A State | CIMdata          |
|----------------------------------------------------------------------------|---------|------------------|
| <ul><li>PLM Market Analysis</li><li>Overall cPDm Market Analysis</li></ul> |         |                  |
| PLM Provider Analysis                                                      |         |                  |
| <ul> <li>Provider Sector Analysis</li> <li>Concluding Remarks</li> </ul>   |         |                  |
| 37                                                                         |         | Copyright © 2028 |





2024 Market & Industry Forum—11 April 2024







2024 Market & Industry Forum—11 April 2024



















2024 Market & Industry Forum—11 April 2024

| Agenda                                                                                                       | A John | CIMdata          |
|--------------------------------------------------------------------------------------------------------------|--------|------------------|
| <ul> <li>PLM Market Analysis</li> <li>Overall cPDm Market Analysis</li> <li>PLM Provider Analysis</li> </ul> |        |                  |
| Provider Sector Analysis                                                                                     |        |                  |
| Concluding Remarks                                                                                           |        |                  |
| 47