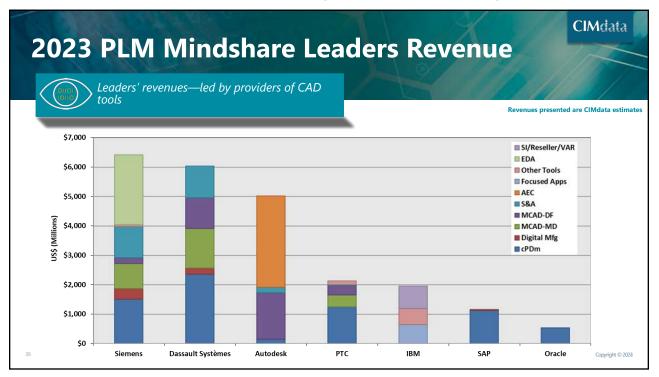

y Forum—11 April 2024





**CIM**data<sup>\*</sup>

2024 Market & Industry Forum—11 April 2024







| Agenda                                                                     | A State | CIMdata          |
|----------------------------------------------------------------------------|---------|------------------|
| <ul><li>PLM Market Analysis</li><li>Overall cPDm Market Analysis</li></ul> |         |                  |
| PLM Provider Analysis                                                      |         |                  |
| <ul> <li>Provider Sector Analysis</li> <li>Concluding Remarks</li> </ul>   |         |                  |
| 37                                                                         |         | Copyright © 2028 |





2024 Market & Industry Forum—11 April 2024







2024 Market & Industry Forum—11 April 2024



















2024 Market & Industry Forum—11 April 2024

| Agenda                                                                                                       | A John | CIMdata          |
|--------------------------------------------------------------------------------------------------------------|--------|------------------|
| <ul> <li>PLM Market Analysis</li> <li>Overall cPDm Market Analysis</li> <li>PLM Provider Analysis</li> </ul> |        |                  |
| Provider Sector Analysis                                                                                     |        |                  |
| Concluding Remarks                                                                                           |        |