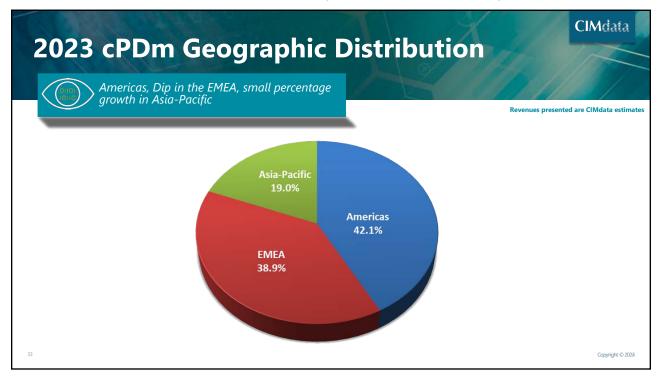

| \$11,011.03   | 9.5%       | 9.9%        |
| Other Tools (e.g., ALM)                 | \$1,920.92    | 8.0%       | 9.2%        |
| EDA                                     | \$18,813.10   | 11.8%      | 12.1%       |
| AEC                                     | \$10,313.54   | 11.5%      | 12.1%       |
| Total                                   | \$78,611.94   | 8.6%       | 9.1%        |



## **CIMd**ata<sup>®</sup>

This presentation is copyright © 2024 Clip art may be copyrighted. No use, reproduction or modification is permitted without prior written permission. CIMdata<sup>®</sup> is a registered trademark of CIMdata, Inc. **CIM**data

2024 Market & Industry Forum—11 April 2024







2024 Market & Industry Forum—11 April 2024







2024 Market & Industry Forum—11 April 2024





**CIM**data<sup>\*</sup>

2024 Market & Industry Forum—11 April 2024







| Agenda                                                                     | A State | CIMdata          |
|----------------------------------------------------------------------------|---------|------------------|
| <ul><li>PLM Market Analysis</li><li>Overall cPDm Market Analysis</li></ul> |         |                  |
| PLM Provider Analysis                                                      |         |                  |
| <ul> <li>Provider Sector Analysis</li> <li>Concluding Remarks</li> </ul>   |         |                  |
| 37                                                                         |         | Copyright © 2028 |





2024 Market & Industry Forum—11 April 2024







2024 Market & Ind