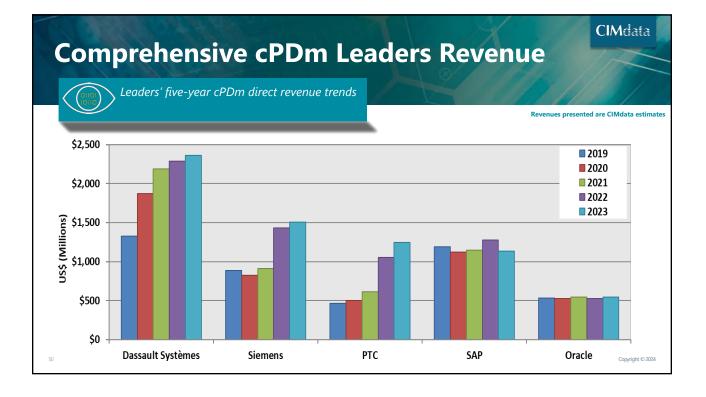

| A John | CIMdata          |
|--------------------------------------------------------------------------------------------------------------|--------|------------------|
| <ul> <li>PLM Market Analysis</li> <li>Overall cPDm Market Analysis</li> <li>PLM Provider Analysis</li> </ul> |        |                  |
| Provider Sector Analysis                                                                                     |        |                  |
| Concluding Remarks                                                                                           |        |                  |
| 47                                                                                                           |        | Copyright © 2028 |





2024 Market & Industry Forum—11 April 2024





**CIMd**ata<sup>®</sup>

2024 Market & Industry Forum—11 April 2024













2024 Market & Industry Forum—11 April 2024



#### **Comments on Tool Segments**

| Segment     | Comments                                                                                                                                                                          |  |
|-------------|-----------------------------------------------------------------------------------------------------------------------------------------------------------------------------------|--|
| MCAD-MD     | Expect continued slow growth in this segment as auto and A&D stagnate; most opportunity in countries investing in those industries                                                |  |
| MCAD-DF     | Results buoyed by Auto