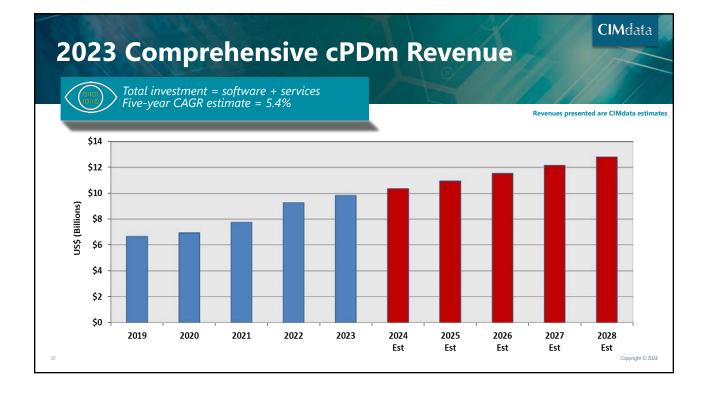

#### **2023 Market Results**

| Results by segment (US\$ Millions)      |               |            |  |
|-----------------------------------------|---------------|------------|--|
|                                         |               |            |  |
| Segment                                 | 2023 Revenues | YoY Growth |  |
| cPDm Comprehensive Technology Providers | \$9,839.8     | 6.0%       |  |
| cPDm-Focused Applications               | \$3,252.3     | 4.9%       |  |
| Digital Manufacturing                   | \$969.8       | 6.2%       |  |
| SI/Reseller/VAR                         | \$9,928.5     | 7.2%       |  |
| Tools                                   |               |            |  |
| MCAD-Multi-Discipline                   | \$4,151.3     | 1.7%       |  |
| MCAD-Design-Focused                     | \$4,521.5     | 5.0%       |  |
| Non-Bundled CAM                         | \$1,782.6     | 5.0%       |  |
| Simulation & Analysis                   | \$10,059.1    | 9.0%       |  |
| Other Tools (e.g., ALM)                 | \$1,778.6     | 7.2%       |  |
| EDA                                     | \$16,825.4    | 12.4%      |  |
| AEC                                     | \$9,246.5     | 13.6%      |  |
| Total                                   | \$72,355.5    | 8.56%      |  |

#### **Market Forecasts**

2024 (US\$ Millions) and 5-year compound annual growth rate (CAGR)

| Segment                                 | 2024 Estimate | YoY Growth | 5 Year CAGR |
|-----------------------------------------|---------------|------------|-------------|
| cPDm Comprehensive Technology Providers | \$10,374.14   | 5.4%       | 5.4%        |
| cPDm-Focused Applications               | \$3,479.94    | 7.0%       | 9.5%        |
| Digital Manufacturing                   | \$1,027.96    | 6.0%       | 7.1%        |
| SI/Reseller/VAR                         | \$10,703.97   | 7.8%       | 7.8%        |
| Tools                                   |               |            |             |
| MCAD-Multi Discipline                   | \$4,336.70    | 4.5%       | 3.5%        |
| MCAD-Design Focused                     | \$4,758.91    | 5.2%       | 5.3%        |
| Non-Bundled CAM                         | \$1,871.73    | 5.0%       | 5.0%        |
| Simulation & Analysis                   | \$11,011.03   | 9.5%       | 9.9%        |
| Other Tools (e.g., ALM)                 | \$1,920.92    | 8.0%       | 9.2%        |
| EDA                                     | \$18,813.10   | 11.8%      | 12.1%       |
| AEC                                     | \$10,313.54   | 11.5%      | 12.1%       |
| Total                                   | \$78,611.94   | 8.6%       | 9.1%        |