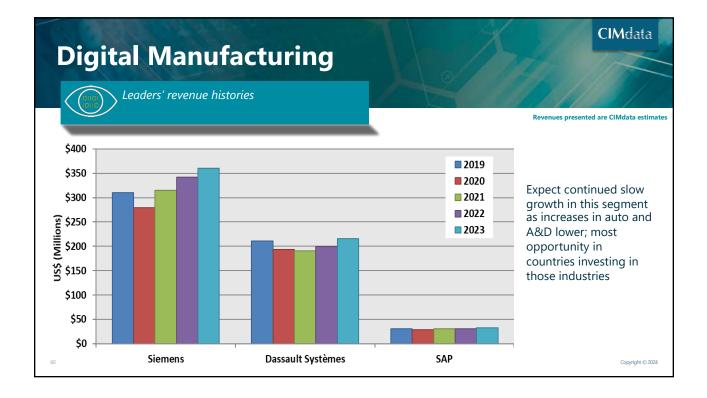

#### **Comments on Tool Segments**

| Segment     | Comments                                                                                                                                                                          |  |
|-------------|-----------------------------------------------------------------------------------------------------------------------------------------------------------------------------------|--|
| MCAD-MD     | Expect continued slow growth in this segment as auto and A&D stagnate; most opportunity in countries investing in those industries                                                |  |
| MCAD-DF     | Results buoyed by Autodesk and PTC move to subscription, questions about continued high growth                                                                                    |  |
| CAM         | A bit lower growth in 2023, expect similar result in 2024                                                                                                                         |  |
| S&A         | Significant M&A activity in market leaders, trends driving growth will remain strong (smart connected product/Industry 4.0, need for more simulation on the left side of the Vee) |  |
| EDA         | Strong year, even stronger for leaders than the overall market; same trends as S&A                                                                                                |  |
| AEC         | Key to (re)defining the built world, expanding interest in discrete PLM capabilities; oil & gas affected by energy prices, economic turmoil                                       |  |
| Other Tools | Again, smart connected products driving investments; e.g., Atlassian up 26% in FY 2023                                                                                            |  |