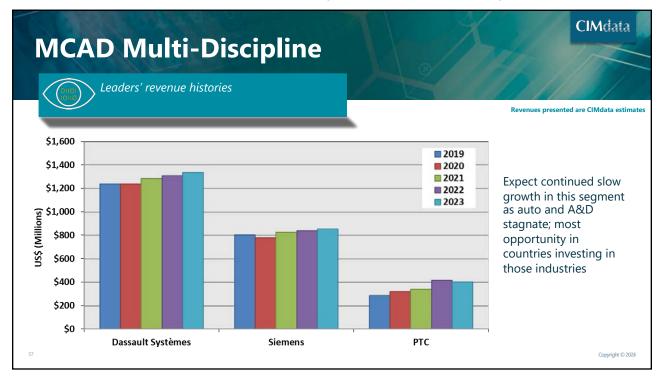

#### **Comments on Tool Segments**

| Segment     | Comments                                                                                                                                                                          |  |
|-------------|-----------------------------------------------------------------------------------------------------------------------------------------------------------------------------------|--|
| MCAD-MD     | Expect continued slow growth in this segment as auto and A&D stagnate; most opportunity in countries investing in those industries                                                |  |
| MCAD-DF     | Results buoyed by Autodesk and PTC move to subscription, questions about continued high growth                                                                                    |  |
| CAM         | A bit lower growth in 2023, expect similar result in 2024                                                                                                                         |  |
| S&A         | Significant M&A activity in market leaders, trends driving growth will remain strong (smart connected product/Industry 4.0, need for more simulation on the left side of the Vee) |  |
| EDA         | Strong year, even stronger for leaders than the overall market; same trends as S&A                                                                                                |  |
| AEC         | Key to (re)defining the built world, expanding interest in discrete PLM capabilities; oil & gas affected by energy prices, economic turmoil                                       |  |
| Other Tools | Again, smart connected products driving investments; e.g., Atlassian up 26% in FY 2023                                                                                            |  |