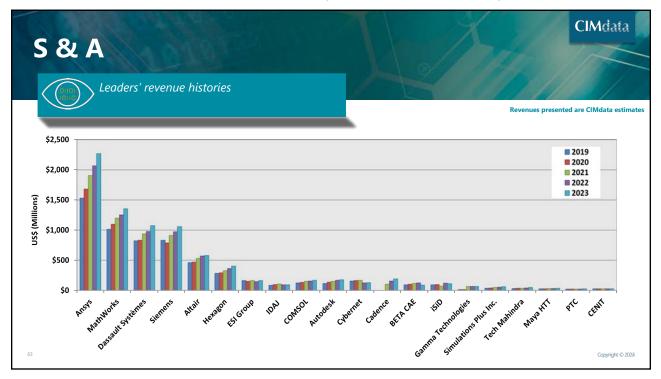

#### **Comments on Tool Segments**

| Segment     | Comments                                                                                                                                                                          |  |
|-------------|-----------------------------------------------------------------------------------------------------------------------------------------------------------------------------------|--|
| MCAD-MD     | Expect continued slow growth in this segment as auto and A&D stagnate; most opportunity in countries investing in those industries                                                |  |
| MCAD-DF     | Results buoyed by Autodesk and PTC move to subscription, questions about continued high growth                                                                                    |  |
| CAM         | A bit lower growth in 2023, expect similar result in 2024                                                                                                                         |  |
| S&A         | Significant M&A activity in market leaders, trends driving growth will remain strong (smart connected product/Industry 4.0, need for more simulation on the left side of the Vee) |  |
| EDA         | Strong year, even stronger for leaders than the overall market; same trends as S&A                                                                                                |  |
| AEC         | Key to (re)defining the built world, expanding interest in discrete PLM capabilities; oil & gas affected by energy prices, economic turmoil                                       |  |
| Other Tools | Again, smart connected products driving investments; e.g., Atlassian up 26% in FY 2023                                                                                            |  |