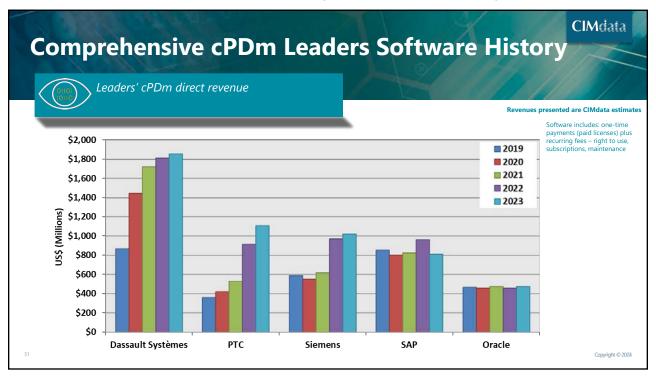

#### **Acquisitions in 2023 – Mindshare Leaders**

Some big, many tuck-ins but still at a high rate, 161 overall

| Acquirer              | Acquired     | Comment                                                                                                                                   |
|-----------------------|--------------|-------------------------------------------------------------------------------------------------------------------------------------------|
| Autodesk              | UNIFI        | Cloud software solution for organizing, accessing, and<br>managing content in Revit, Civil 3D, Plant 3D and other<br>digital design tools |
|                       | FlexSim      | Factory and logistics center simulation                                                                                                   |
| Centric Software (DS) | Aifora       | Al-powered price and inventory optimization solution                                                                                      |
| РТС                   | ServiceMax   | Field service management (FSM)                                                                                                            |
|                       | pure-systems | Product and software variant management solutions                                                                                         |
| SAP                   | LeanIX       | Enterprise architecture management (EAM) software                                                                                         |
| Siemens               | BuntPlanet   | Smart water network management solutions                                                                                                  |
|                       |              | Copyright © 202                                                                                                                           |