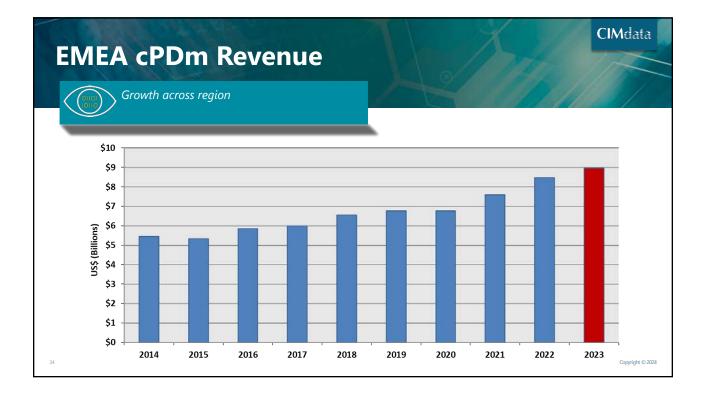

| \$11,011.03   | 9.5%       | 9.9%        |
| Other Tools (e.g., ALM)                 | \$1,920.92    | 8.0%       | 9.2%        |
| EDA                                     | \$18,813.10   | 11.8%      | 12.1%       |
| AEC                                     | \$10,313.54   | 11.5%      | 12.1%       |
| Total                                   | \$78,611.94   | 8.6%       | 9.1%        |



## **CIMd**ata<sup>®</sup>

This presentation is copyright © 2024 Clip art may be copyrighted. No use, reproduction or modification is permitted without prior written permission. CIMdata<sup>®</sup> is a registered trademark of CIMdata, Inc. **CIM**data

2024 Market & Industry Forum—11 April 2024







2024 Market & Industry Forum—11 April 2024







2024 Market & Industry Forum—11 April 2024





**CIM**data<sup>\*</sup>

2024 Market & Industry Forum—11 April 2024







| Agenda                                                                     | A State | CIMdata          |
|----------------------------------------------------------------------------|---------|------------------|
| <ul><li>PLM Market Analysis</li><li>Overall cPDm Market Analysis</li></ul> |         |                  |
| PLM Provider Analysis                                                      |         |                  |
| <ul> <li>Provider Sector Analysis</li> <li>Concluding Remarks</li> </ul>   |         |                  |
| 37                                                                         |         | Copyright © 2028 |





2024 Market & Industry Forum—11 April 2024







2024 Market & Indus