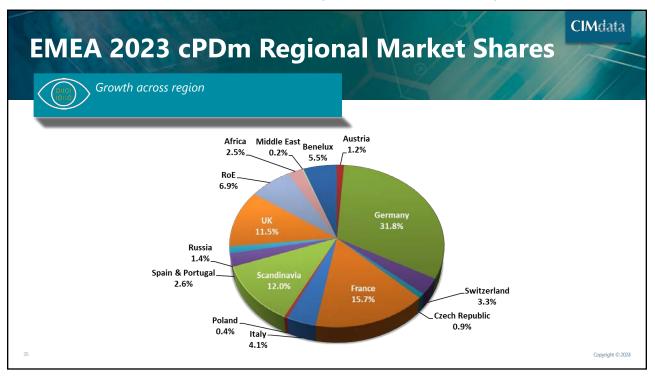

)                 | \$1,920.92    | 8.0%       | 9.2%        |
| EDA                                     | \$18,813.10   | 11.8%      | 12.1%       |
| AEC                                     | \$10,313.54   | 11.5%      | 12.1%       |
| Total                                   | \$78,611.94   | 8.6%       | 9.1%        |



## **CIMd**ata<sup>®</sup>

This presentation is copyright © 2024 Clip art may be copyrighted. No use, reproduction or modification is permitted without prior written permission. CIMdata<sup>®</sup> is a registered trademark of CIMdata, Inc. **CIM**data

2024 Market & Industry Forum—11 April 2024







2024 Market & Industry Forum—11 April 2024







2024 Market & Industry Forum—11 April 2024





**CIM**data<sup>\*</sup>

2024 Market & Industry Forum—11 April 2024







| Agenda                                                                     | A State | CIMdata          |
|----------------------------------------------------------------------------|---------|------------------|
| <ul><li>PLM Market Analysis</li><li>Overall cPDm Market Analysis</li></ul> |         |                  |
| PLM Provider Analysis                                                      |         |                  |
| <ul> <li>Provider Sector Analysis</li> <li>Concluding Remarks</li> </ul>   |         |                  |
| 37                                                                         |         | Copyright © 2028 |





2024 Market & Industry Forum—11 April 2024







2024 Market & Industry Forum—11 April 2024



















2024 Market & Industry Forum—