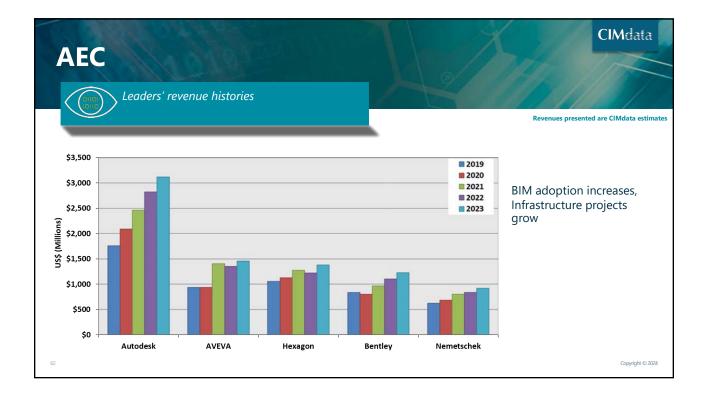

#### **Comments on Tool Segments**

| Segment     | Comments                                                                                                                                                                          |  |
|-------------|-----------------------------------------------------------------------------------------------------------------------------------------------------------------------------------|--|
| MCAD-MD     | Expect continued slow growth in this segment as auto and A&D stagnate; most opportunity in countries investing in those industries                                                |  |
| MCAD-DF     | Results buoyed by Autodesk and PTC move to subscription, questions about continued high growth                                                                                    |  |
| CAM         | A bit lower growth in 2023, expect similar result in 2024                                                                                                                         |  |
| S&A         | Significant M&A activity in market leaders, trends driving growth will remain strong (smart connected product/Industry 4.0, need for more simulation on the left side of the Vee) |  |
| EDA         | Strong year, even stronger for leaders than the overall market; same trends as S&A                                                                                                |  |
| AEC         | Key to (re)defining the built world, expanding interest in discrete PLM capabilities; oil & gas affected by energy prices, economic turmoil                                       |  |
| Other Tools | Again, smart connected products driving investments; e.g., Atlassian up 26% in FY 2023                                                                                            |  |