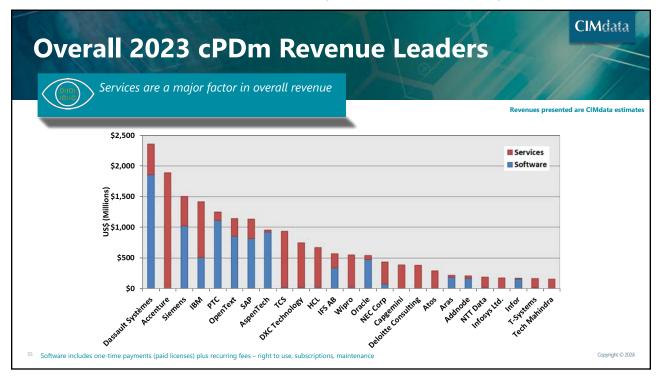

#### **Comments on Tool Segments**

| Segment     | Comments                                                                                                                                                                          |  |
|-------------|-----------------------------------------------------------------------------------------------------------------------------------------------------------------------------------|--|
| MCAD-MD     | Expect continued slow growth in this segment as auto and A&D stagnate; most opportunity in countries investing in those industries                                                |  |
| MCAD-DF     | Results buoyed by Autodesk and PTC move to subscription, questions about continued high growth                                                                                    |  |
| CAM         | A bit lower growth in 2023, expect similar result in 2024                                                                                                                         |  |
| S&A         | Significant M&A activity in market leaders, trends driving growth will remain strong (smart connected product/Industry 4.0, need for more simulation on the left side of the Vee) |  |
| EDA         | Strong year, even stronger for leaders than the overall market; same trends as S&A                                                                                                |  |
| AEC         | Key to (re)defining the built world, expanding interest in discrete PLM capabilities; oil & gas affected by energy prices, economic turmoil                                       |  |
| Other Tools | Again, smart connected products driving investments; e.g., Atlassian up 26% in FY 2023                                                                                            |  |