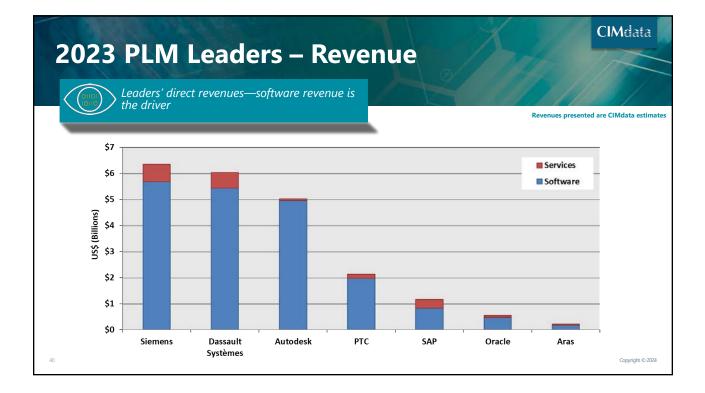

Forum—11 April 2024





**CIM**data<sup>\*</sup>

2024 Market & Industry Forum—11 April 2024







| Agenda                                                                     | A State | CIMdata          |
|----------------------------------------------------------------------------|---------|------------------|
| <ul><li>PLM Market Analysis</li><li>Overall cPDm Market Analysis</li></ul> |         |                  |
| PLM Provider Analysis                                                      |         |                  |
| <ul> <li>Provider Sector Analysis</li> <li>Concluding Remarks</li> </ul>   |         |                  |
| 37                                                                         |         | Copyright © 2028 |





2024 Market & Industry Forum—11 April 2024







2024 Market & Industry Forum—11 April 2024



















2024 Market & Industry Forum—11 April 2024

| Agenda                                                                                                       | A John | CIMdata          |
|--------------------------------------------------------------------------------------------------------------|--------|------------------|
| <ul> <li>PLM Market Analysis</li> <li>Overall cPDm Market Analysis</li> <li>PLM Provider Analysis</li> </ul> |        |                  |
| Provider Sector Analysis                                                                                     |        |                  |
| Concluding Remarks                                                                                           |        |