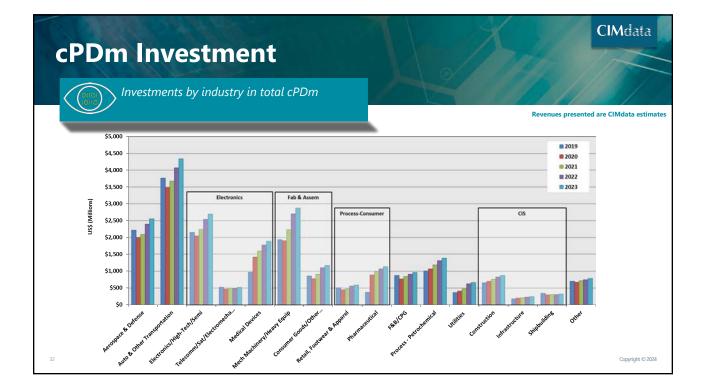

%        |
| Simulation & Analysis                   | \$11,011.03   | 9.5%       | 9.9%        |
| Other Tools (e.g., ALM)                 | \$1,920.92    | 8.0%       | 9.2%        |
| EDA                                     | \$18,813.10   | 11.8%      | 12.1%       |
| AEC                                     | \$10,313.54   | 11.5%      | 12.1%       |
| Total                                   | \$78,611.94   | 8.6%       | 9.1%        |



## **CIMd**ata<sup>®</sup>

This presentation is copyright © 2024 Clip art may be copyrighted. No use, reproduction or modification is permitted without prior written permission. CIMdata<sup>®</sup> is a registered trademark of CIMdata, Inc. **CIM**data

2024 Market & Industry Forum—11 April 2024







2024 Market & Industry Forum—11 April 2024







2024 Market & Industry Forum—11 April 2024





**CIM**data<sup>\*</sup>

2024 Market & Industry Forum—11 April 2024







| Agenda                                                                     | A State | CIMdata          |
|----------------------------------------------------------------------------|---------|------------------|
| <ul><li>PLM Market Analysis</li><li>Overall cPDm Market Analysis</li></ul> |         |                  |
| PLM Provider Analysis                                                      |         |                  |
| <ul> <li>Provider Sector Analysis</li> <li>Concluding Remarks</li> </ul>   |         |                  |
| 37                                                                         |         | Copyright © 2028 |





2024 Market & Indus