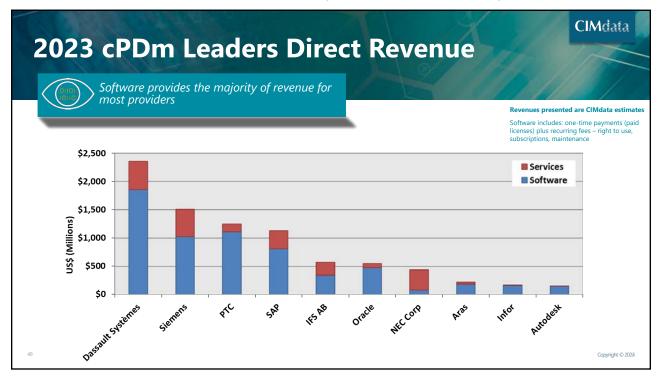

| A John | CIMdata          |
|--------------------------------------------------------------------------------------------------------------|--------|------------------|
| <ul> <li>PLM Market Analysis</li> <li>Overall cPDm Market Analysis</li> <li>PLM Provider Analysis</li> </ul> |        |                  |
| Provider Sector Analysis                                                                                     |        |                  |
| Concluding Remarks                                                                                           |        |                  |
| 47                                                                                                           |        | Copyright © 2028 |





2024 Market & Industry Forum—11 April 2024





**CIMd**ata<sup>®</sup>

2024 Market & Industry Forum—11 April 2024













2024 Market & Industry Forum—11 April 2024



#### **Comments on Tool Segments**

| Segment     | Comments                                                                                                                                                                          |  |
|-------------|-----------------------------------------------------------------------------------------------------------------------------------------------------------------------------------|--|
| MCAD-MD     | Expect continued slow growth in this segment as auto and A&D stagnate; most opportunity in countries investing in those industries                                                |  |
| MCAD-DF     | Results buoyed by Au