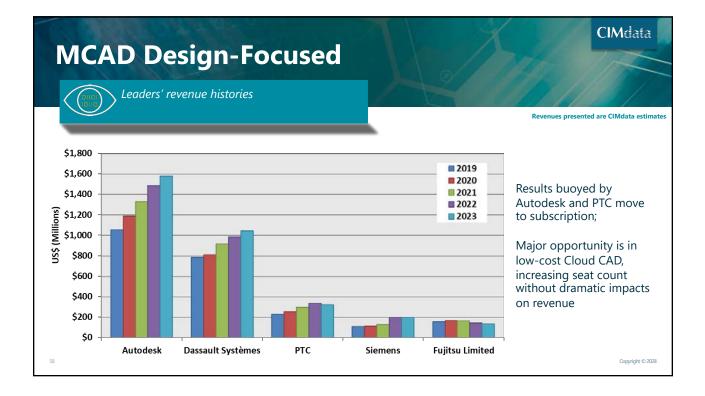

#### **Comments on Tool Segments**

| Segment     | Comments                                                                                                                                                                          |  |
|-------------|-----------------------------------------------------------------------------------------------------------------------------------------------------------------------------------|--|
| MCAD-MD     | Expect continued slow growth in this segment as auto and A&D stagnate; most opportunity in countries investing in those industries                                                |  |
| MCAD-DF     | Results buoyed by Autodesk and PTC move to subscription, questions about continued high growth                                                                                    |  |
| CAM         | A bit lower growth in 2023, expect similar result in 2024                                                                                                                         |  |
| S&A         | Significant M&A activity in market leaders, trends driving growth will remain strong (smart connected product/Industry 4.0, need for more simulation on the left side of the Vee) |  |
| EDA         | Strong year, even stronger for leaders than the overall market; same trends as S&A                                                                                                |  |
| AEC         | Key to (re)defining the built world, expanding interest in discrete PLM capabilities; oil & gas affected by energy prices, economic turmoil                                       |  |
| Other Tools | Again, smart connected products driving investments; e.g., Atlassian up 26% in FY 2023                                                                                            |  |