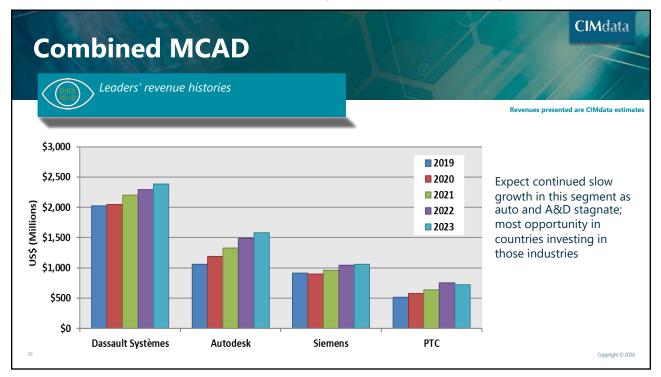

#### **Comments on Tool Segments**

| Segment     | Comments                                                                                                                                                                          |  |
|-------------|-----------------------------------------------------------------------------------------------------------------------------------------------------------------------------------|--|
| MCAD-MD     | Expect continued slow growth in this segment as auto and A&D stagnate; most opportunity in countries investing in those industries                                                |  |
| MCAD-DF     | Results buoyed by Autodesk and PTC move to subscription, questions about continued high growth                                                                                    |  |
| CAM         | A bit lower growth in 2023, expect similar result in 2024                                                                                                                         |  |
| S&A         | Significant M&A activity in market leaders, trends driving growth will remain strong (smart connected product/Industry 4.0, need for more simulation on the left side of the Vee) |  |
| EDA         | Strong year, even stronger for leaders than the overall market; same trends as S&A                                                                                                |  |
| AEC         | Key to (re)defining the built world, expanding interest in discrete PLM capabilities; oil & gas affected by energy prices, economic turmoil                                       |  |
| Other Tools | Again, smart connected products driving investments; e.g., Atlassian up 26% in FY 2023                                                                                            |  |