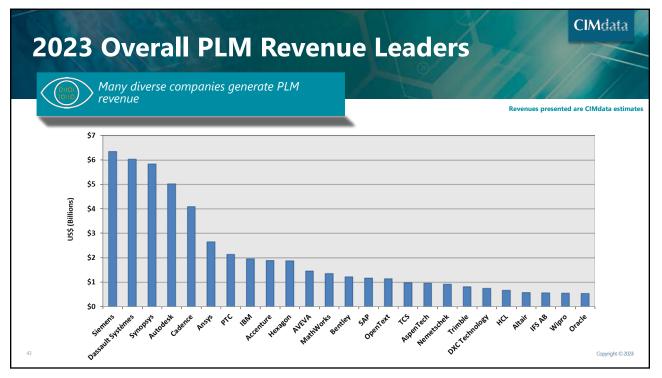

#### **2023 Market Results**

| Results by segment (US\$ Millions)      |               |            |  |
|-----------------------------------------|---------------|------------|--|
|                                         |               |            |  |
| Segment                                 | 2023 Revenues | YoY Growth |  |
| cPDm Comprehensive Technology Providers | \$9,839.8     | 6.0%       |  |
| cPDm-Focused Applications               | \$3,252.3     | 4.9%       |  |
| Digital Manufacturing                   | \$969.8       | 6.2%       |  |
| SI/Reseller/VAR                         | \$9,928.5     | 7.2%       |  |
| Tools                                   |               |            |  |
| MCAD-Multi-Discipline                   | \$4,151.3     | 1.7%       |  |
| MCAD-Design-Focused                     | \$4,521.5     | 5.0%       |  |
| Non-Bundled CAM                         | \$1,782.6     | 5.0%       |  |
| Simulation & Analysis                   | \$10,059.1    | 9.0%       |  |
| Other Tools (e.g., ALM)                 | \$1,778.6     | 7.2%       |  |
| EDA                                     | \$16,825.4    | 12.4%      |  |
| AEC                                     | \$9,246.5     | 13.6%      |  |
| Total                                   | \$72,355.5    | 8.56%      |  |

#### **Market Forecasts**

2024 (US\$ Millions) and 5-year compound annual growth rate (CAGR)

| Segment                                 | 2024 Estimate | YoY Growth | 5 Year CAGR |
|-----------------------------------------|---------------|------------|-------------|
| cPDm Comprehensive Technology Providers | \$10,374.14   | 5.4%       | 5.4%        |
| cPDm-Focused Applications               | \$3,479.94    | 7.0%       | 9.5%        |
| Digital Manufacturing                   | \$1,027.96    | 6.0%       | 7.1%        |
| SI/Reseller/VAR                         | \$10,703.97   | 7.8%       | 7.8%        |
| Tools                                   |               |            |             |
| MCAD-Multi Discipline                   | \$4,336.70    | 4.5%       | 3.5%        |
| MCAD-Design Focused                     | \$4,758.91    | 5.2%       | 5.3%        |
| Non-Bundled CAM                         | \$1,871.73    | 5.0%       | 5.0%        |
| Simulation & Analysis                   | \$11,011.03   | 9.5%       | 9.9%        |
| Other Tools (e.g., ALM)                 | \$1,920.92    | 8.0%       | 9.2%        |
| EDA                                     | \$18,813.10   | 11.8%      | 12.1%       |
| AEC                                     | \$10,313.54   | 11.5%      | 12.1%       |
| Total                                   | \$78,611.94   | 8.6%       | 9.1%        |