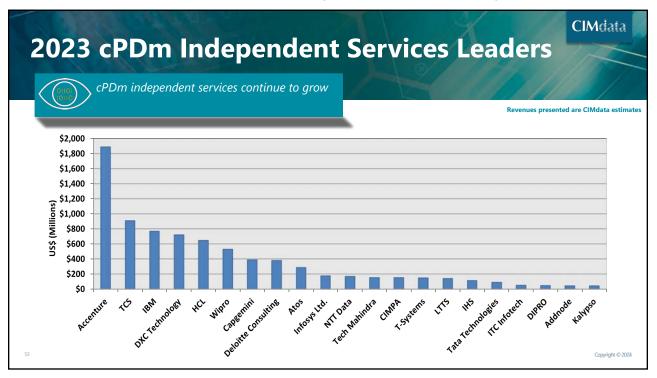

------------------------------------------------------------------------------|--------|------------------|
| <ul> <li>PLM Market Analysis</li> <li>Overall cPDm Market Analysis</li> <li>PLM Provider Analysis</li> </ul> |        |                  |
| Provider Sector Analysis                                                                                     |        |                  |
| Concluding Remarks                                                                                           |        |                  |
| 47                                                                                                           |        | Copyright © 2028 |





2024 Market & Industry Forum—11 April 2024





**CIMd**ata<sup>®</sup>

2024 Market & Industry Forum—11 April 2024













2024 Market & Industry Forum—11 April 2024



#### **Comments on Tool Segments**

| Segment     | Comments                                                                                                                                                                          |  |
|-------------|-----------------------------------------------------------------------------------------------------------------------------------------------------------------------------------|--|
| MCAD-MD     | Expect continued slow growth in this segment as auto and A&D stagnate; most opportunity in countries investing in those industries                                                |  |
| MCAD-DF     | Results buoyed by Autodesk and PTC move to subscription, questions about continued high growth