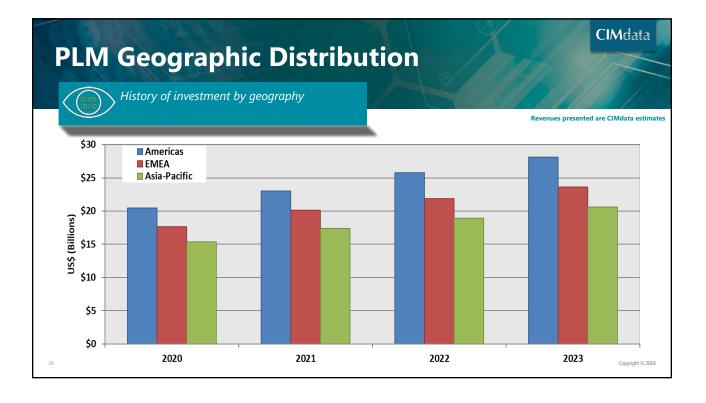

#### **2023 Market Results**

| Results by segment (US\$ Millions)      |               |            |  |
|-----------------------------------------|---------------|------------|--|
|                                         |               |            |  |
| Segment                                 | 2023 Revenues | YoY Growth |  |
| cPDm Comprehensive Technology Providers | \$9,839.8     | 6.0%       |  |
| cPDm-Focused Applications               | \$3,252.3     | 4.9%       |  |
| Digital Manufacturing                   | \$969.8       | 6.2%       |  |
| SI/Reseller/VAR                         | \$9,928.5     | 7.2%       |  |
| Tools                                   |               |            |  |
| MCAD-Multi-Discipline                   | \$4,151.3     | 1.7%       |  |
| MCAD-Design-Focused                     | \$4,521.5     | 5.0%       |  |
| Non-Bundled CAM                         | \$1,782.6     | 5.0%       |  |
| Simulation & Analysis                   | \$10,059.1    | 9.0%       |  |
| Other Tools (e.g., ALM)                 | \$1,778.6     | 7.2%       |  |
| EDA                                     | \$16,825.4    | 12.4%      |  |
| AEC                                     | \$9,246.5     | 13.6%      |  |
| Total                                   | \$72,355.5    | 8.56%      |  |

#### **Market Forecasts**

2024 (US\$ Millions) and 5-year compound annual growth rate (CAGR)

| Segment                                 | 2024 Estimate | YoY Growth | 5 Year CAGR |
|-----------------------------------------|---------------|------------|-------------|
| cPDm Comprehensive Technology Providers | \$10,374.14   | 5.4%       | 5.4%        |
| cPDm-Focused Applications               | \$3,479.94    | 7.0%       | 9.5%        |
| Digital Manufacturing                   | \$1,027.96    | 6.0%       | 7.1%        |
| SI/Reseller/VAR                         | \$10,703.97   | 7.8%       | 7.8%        |
| Tools                                   |               |            |             |
| MCAD-Multi Discipline                   | \$4,336.70    | 4.5%       | 3.5%        |
| MCAD-Design Focused                     | \$4,758.91    | 5.2%       | 5.3%        |
| Non-Bundled CAM                         | \$1,871.73    | 5.0%       | 5.0%        |
| Simulation & Analysis                   | \$11,011.03   | 9.5%       | 9.9%        |
| Other Tools (e.g., ALM)                 | \$1,920.92    | 8.0%       | 9.2%        |
| EDA                                     | \$18,813.10   | 11.8%      | 12.1%       |
| AEC                                     | \$10,313.54   | 11.5%      | 12.1%       |
| Total                                   | \$78,611.94   | 8.6%       | 9.1%        |