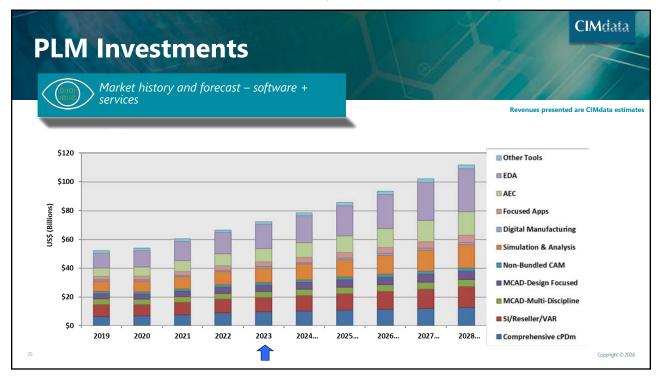

#### **2023 Market Results**

| Results by segment (US\$ Millions)      |               |            |  |
|-----------------------------------------|---------------|------------|--|
|                                         |               |            |  |
| Segment                                 | 2023 Revenues | YoY Growth |  |
| cPDm Comprehensive Technology Providers | \$9,839.8     | 6.0%       |  |
| cPDm-Focused Applications               | \$3,252.3     | 4.9%       |  |
| Digital Manufacturing                   | \$969.8       | 6.2%       |  |
| SI/Reseller/VAR                         | \$9,928.5     | 7.2%       |  |
| Tools                                   |               |            |  |
| MCAD-Multi-Discipline                   | \$4,151.3     | 1.7%       |  |
| MCAD-Design-Focused                     | \$4,521.5     | 5.0%       |  |
| Non-Bundled CAM                         | \$1,782.6     | 5.0%       |  |
| Simulation & Analysis                   | \$10,059.1    | 9.0%       |  |
| Other Tools (e.g., ALM)                 | \$1,778.6     | 7.2%       |  |
| EDA                                     | \$16,825.4    | 12.4%      |  |
| AEC                                     | \$9,246.5     | 13.6%      |  |
| Total                                   | \$72,355.5    | 8.56%      |  |

#### **Market Forecasts**

2024 (US\$ Millions) and 5-year compound annual growth rate (CAGR)

| Segment                                 | 2024 Estimate | YoY Growth | 5 Year CAGR |
|-----------------------------------------|---------------|------------|-------------|
| cPDm Comprehensive Technology Providers | \$10,374.14   | 5.4%       | 5.4%        |
| cPDm-Focused Applications               | \$3,479.94    | 7.0%       | 9.5%        |
| Digital Manufacturing                   | \$1,027.96    | 6.0%       | 7.1%        |
| SI/Reseller/VAR                         | \$10,703.97   | 7.8%       | 7.8%        |
| Tools                                   |               |            |             |
| MCAD-Multi Discipline                   | \$4,336.70    | 4.5%       | 3.5%        |
| MCAD-Design Focused                     | \$4,758.91    | 5.2%       | 5.3%        |
| Non-Bundled CAM                         | \$1,871.73    | 5.0%       | 5.0%        |
| Simulation & Analysis                   | \$11,011.03   | 9.5%       | 9.9%        |
| Other Tools (e.g., ALM)                 | \$1,920.92    | 8.0%       | 9.2%        |
| EDA                                     | \$18,813.10   | 11.8%      | 12.1%       |
| AEC                                     | \$10,313.54   | 11.5%      | 12.1%       |
| Total                                   | \$78,611.94   | 8.6%       | 9.1%        |

#### **Comments on Tool Segments**

| Segment     | Comments                                                                                                                                                                          |  |
|-------------|-----------------------------------------------------------------------------------------------------------------------------------------------------------------------------------|--|
| MCAD-MD     | Expect continued slow growth in this segment as auto and A&D stagnate; most opportunity in countries investing in those industries                                                |  |
| MCAD-DF     | Results buoyed by Autodesk and PTC move to subscription, questions about continued high growth                                                                                    |  |
| CAM         | A bit lower growth in 2023, expect similar result in 2024                                                                                                                         |  |
| S&A         | Significant M&A activity in market leaders, trends driving growth will remain strong (smart connected product/Industry 4.0, need for more simulation on the left side of the Vee) |  |
| EDA         | Strong year, even stronger for leaders than the overall market; same trends as S&A                                                                                                |  |
| AEC         | Key to (re)defining the built world, expanding interest in discrete PLM capabilities; oil & gas affected by energy prices, economic turmoil                                       |  |
| Other Tools | Again, smart connected products driving investments; e.g., Atlassian up 26% in FY 2023                                                                                            |  |