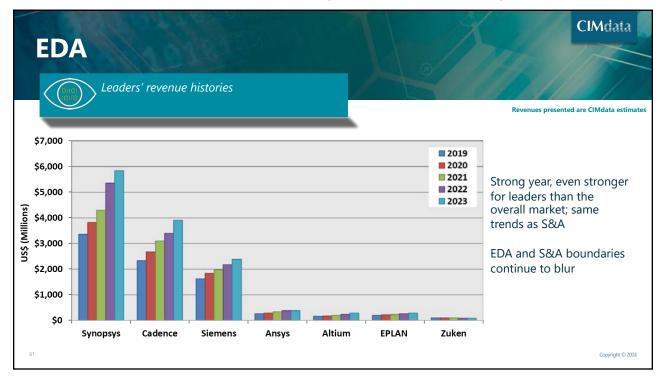

#### **Comments on Tool Segments**

| Segment     | Comments                                                                                                                                                                          |  |
|-------------|-----------------------------------------------------------------------------------------------------------------------------------------------------------------------------------|--|
| MCAD-MD     | Expect continued slow growth in this segment as auto and A&D stagnate; most opportunity in countries investing in those industries                                                |  |
| MCAD-DF     | Results buoyed by Autodesk and PTC move to subscription, questions about continued high growth                                                                                    |  |
| CAM         | A bit lower growth in 2023, expect similar result in 2024                                                                                                                         |  |
| S&A         | Significant M&A activity in market leaders, trends driving growth will remain strong (smart connected product/Industry 4.0, need for more simulation on the left side of the Vee) |  |
| EDA         | Strong year, even stronger for leaders than the overall market; same trends as S&A                                                                                                |  |
| AEC         | Key to (re)defining the built world, expanding interest in discrete PLM capabilities; oil & gas affected by energy prices, economic turmoil                                       |  |
| Other Tools | Again, smart connected products driving investments; e.g., Atlassian up 26% in FY 2023                                                                                            |  |