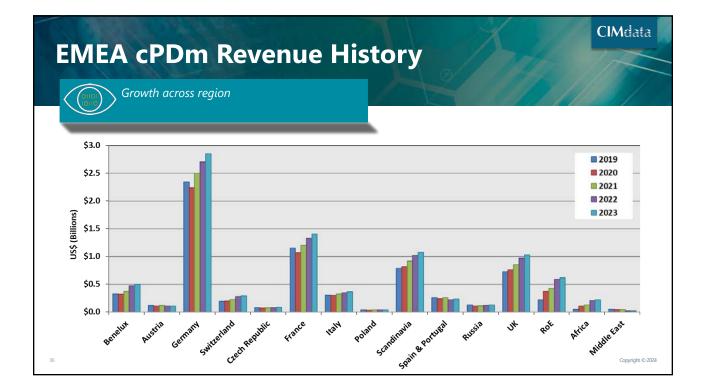

| \$1,920.92    | 8.0%       | 9.2%        |
| EDA                                     | \$18,813.10   | 11.8%      | 12.1%       |
| AEC                                     | \$10,313.54   | 11.5%      | 12.1%       |
| Total                                   | \$78,611.94   | 8.6%       | 9.1%        |



## **CIMd**ata<sup>®</sup>

This presentation is copyright © 2024 Clip art may be copyrighted. No use, reproduction or modification is permitted without prior written permission. CIMdata<sup>®</sup> is a registered trademark of CIMdata, Inc. **CIM**data

2024 Market & Industry Forum—11 April 2024







2024 Market & Industry Forum—11 April 2024







2024 Market & Industry Forum—11 April 2024





**CIM**data<sup>\*</sup>

2024 Market & Industry Forum—11 April 2024







| Agenda                                                                     | A State | CIMdata          |
|----------------------------------------------------------------------------|---------|------------------|
| <ul><li>PLM Market Analysis</li><li>Overall cPDm Market Analysis</li></ul> |         |                  |
| PLM Provider Analysis                                                      |         |                  |
| <ul> <li>Provider Sector Analysis</li> <li>Concluding Remarks</li> </ul>   |         |                  |
| 37                                                                         |         | Copyright © 2028 |





2024 Market & Industry Forum—11 April 2024







2024 Market & Industry Forum—11 April 2024



















2024 Market & Industry Forum—11