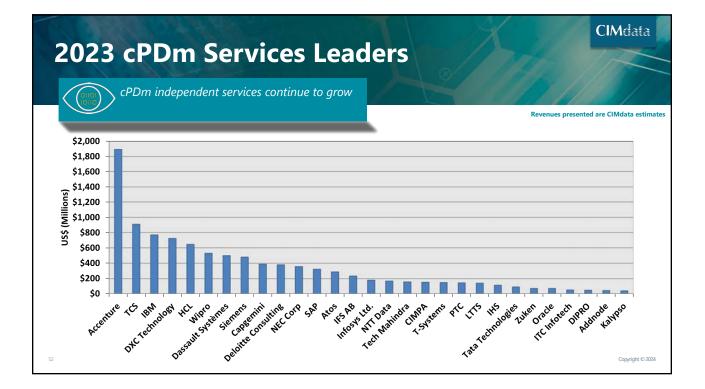

----------------------------------------------------------------------------------|--------|------------------|
| <ul> <li>PLM Market Analysis</li> <li>Overall cPDm Market Analysis</li> <li>PLM Provider Analysis</li> </ul> |        |                  |
| Provider Sector Analysis                                                                                     |        |                  |
| Concluding Remarks                                                                                           |        |                  |
| 47                                                                                                           |        | Copyright © 2028 |





2024 Market & Industry Forum—11 April 2024





**CIMd**ata<sup>®</sup>

2024 Market & Industry Forum—11 April 2024













2024 Market & Industry Forum—11 April 2024



#### **Comments on Tool Segments**

| Segment     | Comments                                                                                                                                                                          |  |
|-------------|-----------------------------------------------------------------------------------------------------------------------------------------------------------------------------------|--|
| MCAD-MD     | Expect continued slow growth in this segment as auto and A&D stagnate; most opportunity in countries investing in those industries                                                |  |
| MCAD-DF     | Results buoyed by Autodesk and PTC move to subscription, questions about continued high growth